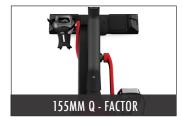

| POWER MEASUREMENT (WATT)                                                                                                                                                             | No                                                                                                                                                                                                                               |
|--------------------------------------------------------------------------------------------------------------------------------------------------------------------------------------|----------------------------------------------------------------------------------------------------------------------------------------------------------------------------------------------------------------------------------|
| COMPUTER                                                                                                                                                                             | ANT+ Computer (optional)                                                                                                                                                                                                         |
| COMPUTER POWER SUPPLY                                                                                                                                                                | Batteries                                                                                                                                                                                                                        |
| TRAINING INTENSITY GUIDE                                                                                                                                                             | No                                                                                                                                                                                                                               |
| CONNECT TECHNOLOGY                                                                                                                                                                   | No                                                                                                                                                                                                                               |
| WORKOUT TRACKING                                                                                                                                                                     | No                                                                                                                                                                                                                               |
| RESISTANCE SYSTEM                                                                                                                                                                    | Friction                                                                                                                                                                                                                         |
| EMERGENCY STOP                                                                                                                                                                       | Pull (EN-957-10)                                                                                                                                                                                                                 |
| FLYWHEEL                                                                                                                                                                             | Front, steel, 18 kg / 40 lbs                                                                                                                                                                                                     |
| DRIVETRAIN                                                                                                                                                                           | Poly-V belt                                                                                                                                                                                                                      |
| DRIVETRAIN GEAR RATIO                                                                                                                                                                | 1:3                                                                                                                                                                                                                              |
| FRAME COLOR                                                                                                                                                                          | Matte slate                                                                                                                                                                                                                      |
| FRAME MATERIAL                                                                                                                                                                       | Steel                                                                                                                                                                                                                            |
| SHROUDS/GUARDS                                                                                                                                                                       | Drivetrain & resistance system                                                                                                                                                                                                   |
| FRAME DESIGN                                                                                                                                                                         | Parallel                                                                                                                                                                                                                         |
| ADJUSTMENT TYPE                                                                                                                                                                      | Dials & levers                                                                                                                                                                                                                   |
| POSTS & SLIDERS                                                                                                                                                                      | Aluminum, pin-to-lock adjustment                                                                                                                                                                                                 |
| USER ASSIST ADJUSTMENTS                                                                                                                                                              | No                                                                                                                                                                                                                               |
| Q FACTOR                                                                                                                                                                             | 155mm / 6.1"                                                                                                                                                                                                                     |
| CRANK TYPE                                                                                                                                                                           | CrMo 172,5mm / 6.79"                                                                                                                                                                                                             |
| PEDAL TYPE                                                                                                                                                                           | Dual-sided SPD & toe cage                                                                                                                                                                                                        |
| HANDLEBAR                                                                                                                                                                            | Ergo-formed, multi position, soft PVC                                                                                                                                                                                            |
|                                                                                                                                                                                      |                                                                                                                                                                                                                                  |
| HANDLEBAR ADJUSTMENTS                                                                                                                                                                | Vertical & horizontal                                                                                                                                                                                                            |
| HANDLEBAR ADJUSTMENTS<br>SADDLE                                                                                                                                                      | Unisex padded sport saddle                                                                                                                                                                                                       |
|                                                                                                                                                                                      | Unisex padded sport saddle<br>Vertical & horizontal                                                                                                                                                                              |
| SADDLE                                                                                                                                                                               | Unisex padded sport saddle<br>Vertical & horizontal<br>Dual, integrated on handlebar                                                                                                                                             |
| SADDLE SADDLE SADDLE                                                                                                                                                                 | Unisex padded sport saddle<br>Vertical & horizontal<br>Dual, integrated on handlebar<br>Oversized, hidden bolts & fixings                                                                                                        |
| SADDLE<br>SADDLE ADJUSTMENTS<br>WATER BOTTLE HOLDER                                                                                                                                  | Unisex padded sport saddle<br>Vertical & horizontal<br>Dual, integrated on handlebar                                                                                                                                             |
| SADDLE<br>SADDLE ADJUSTMENTS<br>WATER BOTTLE HOLDER<br>FRAME STABILIZER BARS                                                                                                         | Unisex padded sport saddle Vertical & horizontal Dual, integrated on handlebar Oversized, hidden bolts & fixings Molded form-fit with stretch plate 130 kg / 287 lbs                                                             |
| SADDLE SADDLE ADJUSTMENTS WATER BOTTLE HOLDER FRAME STABILIZER BARS PROTECTION & STRETCH PLATES MAX USER WEIGHT ASSEMBLED WEIGHT                                                     | Unisex padded sport saddle Vertical & horizontal Dual, integrated on handlebar Oversized, hidden bolts & fixings Molded form-fit with stretch plate 130 kg / 287 lbs 57 kg / 126 lbs                                             |
| SADDLE SADDLE ADJUSTMENTS WATER BOTTLE HOLDER FRAME STABILIZER BARS PROTECTION & STRETCH PLATES MAX USER WEIGHT                                                                      | Unisex padded sport saddle Vertical & horizontal Dual, integrated on handlebar Oversized, hidden bolts & fixings Molded form-fit with stretch plate 130 kg / 287 lbs                                                             |
| SADDLE SADDLE ADJUSTMENTS WATER BOTTLE HOLDER FRAME STABILIZER BARS PROTECTION & STRETCH PLATES MAX USER WEIGHT ASSEMBLED WEIGHT                                                     | Unisex padded sport saddle Vertical & horizontal Dual, integrated on handlebar Oversized, hidden bolts & fixings Molded form-fit with stretch plate 130 kg / 287 lbs 57 kg / 126 lbs                                             |
| SADDLE SADDLE ADJUSTMENTS WATER BOTTLE HOLDER FRAME STABILIZER BARS PROTECTION & STRETCH PLATES MAX USER WEIGHT ASSEMBLED WEIGHT ASSEMBLED DIMENSIONS LEVELING FEET TRANSPORT WHEELS | Unisex padded sport saddle Vertical & horizontal Dual, integrated on handlebar Oversized, hidden bolts & fixings Molded form-fit with stretch plate 130 kg / 287 lbs 57 kg / 126 lbs L120 x W52 x H110cm / 47.2"x20.5"x43.3" 4 2 |
| SADDLE SADDLE ADJUSTMENTS WATER BOTTLE HOLDER FRAME STABILIZER BARS PROTECTION & STRETCH PLATES MAX USER WEIGHT ASSEMBLED DIMENSIONS LEVELING FEET                                   | Unisex padded sport saddle Vertical & horizontal Dual, integrated on handlebar Oversized, hidden bolts & fixings Molded form-fit with stretch plate 130 kg / 287 lbs 57 kg / 126 lbs L120 x W52 x H110cm / 47.2"x20.5"x43.3" 4   |