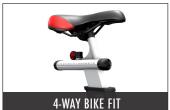

| POWER MEASUREMENT (WATT)                                                                                                                                                             | No                                                                                                                                                                                                                               |
|--------------------------------------------------------------------------------------------------------------------------------------------------------------------------------------|----------------------------------------------------------------------------------------------------------------------------------------------------------------------------------------------------------------------------------|
| COMPUTER                                                                                                                                                                             | ANT+ Computer (optional)                                                                                                                                                                                                         |
| COMPUTER POWER SUPPLY                                                                                                                                                                | Batteries                                                                                                                                                                                                                        |
| TRAINING INTENSITY GUIDE                                                                                                                                                             | No                                                                                                                                                                                                                               |
| CONNECT TECHNOLOGY                                                                                                                                                                   | No                                                                                                                                                                                                                               |
| WORKOUT TRACKING                                                                                                                                                                     | No                                                                                                                                                                                                                               |
| RESISTANCE SYSTEM                                                                                                                                                                    | Friction                                                                                                                                                                                                                         |
| EMERGENCY STOP                                                                                                                                                                       | Pull (EN-957-10)                                                                                                                                                                                                                 |
| FLYWHEEL                                                                                                                                                                             | Front, steel, 18 kg / 40 lbs                                                                                                                                                                                                     |
| DRIVETRAIN                                                                                                                                                                           | Poly-V belt                                                                                                                                                                                                                      |
| DRIVETRAIN GEAR RATIO                                                                                                                                                                | 1:3                                                                                                                                                                                                                              |
| FRAME COLOR                                                                                                                                                                          | Matte slate                                                                                                                                                                                                                      |
| FRAME MATERIAL                                                                                                                                                                       | Steel                                                                                                                                                                                                                            |
| SHROUDS/GUARDS                                                                                                                                                                       | Drivetrain & resistance system                                                                                                                                                                                                   |
| FRAME DESIGN                                                                                                                                                                         | Parallel                                                                                                                                                                                                                         |
| ADJUSTMENT TYPE                                                                                                                                                                      | Dials & levers                                                                                                                                                                                                                   |
| POSTS & SLIDERS                                                                                                                                                                      | Aluminum, pin-to-lock adjustment                                                                                                                                                                                                 |
| USER ASSIST ADJUSTMENTS                                                                                                                                                              | No                                                                                                                                                                                                                               |
| Q FACTOR                                                                                                                                                                             | 155mm / 6.1"                                                                                                                                                                                                                     |
| CRANK TYPE                                                                                                                                                                           | CrMo 172,5mm / 6.79"                                                                                                                                                                                                             |
| PEDAL TYPE                                                                                                                                                                           | Dual-sided SPD & toe cage                                                                                                                                                                                                        |
| HANDLEBAR                                                                                                                                                                            | Ergo-formed, multi position, soft PVC                                                                                                                                                                                            |
|                                                                                                                                                                                      |                                                                                                                                                                                                                                  |
| HANDLEBAR ADJUSTMENTS                                                                                                                                                                | Vertical & horizontal                                                                                                                                                                                                            |
| HANDLEBAR ADJUSTMENTS<br>SADDLE                                                                                                                                                      | Unisex padded sport saddle                                                                                                                                                                                                       |
|                                                                                                                                                                                      | Unisex padded sport saddle<br>Vertical & horizontal                                                                                                                                                                              |
| SADDLE                                                                                                                                                                               | Unisex padded sport saddle<br>Vertical & horizontal<br>Dual, integrated on handlebar                                                                                                                                             |
| SADDLE SADDLE SADDLE                                                                                                                                                                 | Unisex padded sport saddle<br>Vertical & horizontal<br>Dual, integrated on handlebar<br>Oversized, hidden bolts & fixings                                                                                                        |
| SADDLE<br>SADDLE ADJUSTMENTS<br>WATER BOTTLE HOLDER                                                                                                                                  | Unisex padded sport saddle<br>Vertical & horizontal<br>Dual, integrated on handlebar                                                                                                                                             |
| SADDLE<br>SADDLE ADJUSTMENTS<br>WATER BOTTLE HOLDER<br>FRAME STABILIZER BARS                                                                                                         | Unisex padded sport saddle Vertical & horizontal Dual, integrated on handlebar Oversized, hidden bolts & fixings Molded form-fit with stretch plate 130 kg / 287 lbs                                                             |
| SADDLE SADDLE ADJUSTMENTS WATER BOTTLE HOLDER FRAME STABILIZER BARS PROTECTION & STRETCH PLATES MAX USER WEIGHT ASSEMBLED WEIGHT                                                     | Unisex padded sport saddle Vertical & horizontal Dual, integrated on handlebar Oversized, hidden bolts & fixings Molded form-fit with stretch plate 130 kg / 287 lbs 57 kg / 126 lbs                                             |
| SADDLE SADDLE ADJUSTMENTS WATER BOTTLE HOLDER FRAME STABILIZER BARS PROTECTION & STRETCH PLATES MAX USER WEIGHT                                                                      | Unisex padded sport saddle Vertical & horizontal Dual, integrated on handlebar Oversized, hidden bolts & fixings Molded form-fit with stretch plate 130 kg / 287 lbs                                                             |
| SADDLE SADDLE ADJUSTMENTS WATER BOTTLE HOLDER FRAME STABILIZER BARS PROTECTION & STRETCH PLATES MAX USER WEIGHT ASSEMBLED WEIGHT                                                     | Unisex padded sport saddle Vertical & horizontal Dual, integrated on handlebar Oversized, hidden bolts & fixings Molded form-fit with stretch plate 130 kg / 287 lbs 57 kg / 126 lbs                                             |
| SADDLE SADDLE ADJUSTMENTS WATER BOTTLE HOLDER FRAME STABILIZER BARS PROTECTION & STRETCH PLATES MAX USER WEIGHT ASSEMBLED WEIGHT ASSEMBLED DIMENSIONS LEVELING FEET TRANSPORT WHEELS | Unisex padded sport saddle Vertical & horizontal Dual, integrated on handlebar Oversized, hidden bolts & fixings Molded form-fit with stretch plate 130 kg / 287 lbs 57 kg / 126 lbs L120 x W52 x H110cm / 47.2"x20.5"x43.3" 4 2 |
| SADDLE SADDLE ADJUSTMENTS WATER BOTTLE HOLDER FRAME STABILIZER BARS PROTECTION & STRETCH PLATES MAX USER WEIGHT ASSEMBLED DIMENSIONS LEVELING FEET                                   | Unisex padded sport saddle Vertical & horizontal Dual, integrated on handlebar Oversized, hidden bolts & fixings Molded form-fit with stretch plate 130 kg / 287 lbs 57 kg / 126 lbs L120 x W52 x H110cm / 47.2"x20.5"x43.3" 4   |