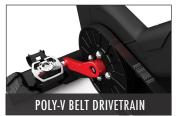

| POWER MEASUREMENT (WATT)                                                                                                                                                             | No                                                                                                                                                                                                                               |
|--------------------------------------------------------------------------------------------------------------------------------------------------------------------------------------|----------------------------------------------------------------------------------------------------------------------------------------------------------------------------------------------------------------------------------|
| COMPUTER                                                                                                                                                                             | ANT+ Computer (optional)                                                                                                                                                                                                         |
| COMPUTER POWER SUPPLY                                                                                                                                                                | Batteries                                                                                                                                                                                                                        |
| TRAINING INTENSITY GUIDE                                                                                                                                                             | No                                                                                                                                                                                                                               |
| CONNECT TECHNOLOGY                                                                                                                                                                   | No                                                                                                                                                                                                                               |
| WORKOUT TRACKING                                                                                                                                                                     | No                                                                                                                                                                                                                               |
| RESISTANCE SYSTEM                                                                                                                                                                    | Friction                                                                                                                                                                                                                         |
| EMERGENCY STOP                                                                                                                                                                       | Pull (EN-957-10)                                                                                                                                                                                                                 |
| FLYWHEEL                                                                                                                                                                             | Front, steel, 18 kg / 40 lbs                                                                                                                                                                                                     |
| DRIVETRAIN                                                                                                                                                                           | Poly-V belt                                                                                                                                                                                                                      |
| DRIVETRAIN GEAR RATIO                                                                                                                                                                | 1:3                                                                                                                                                                                                                              |
| FRAME COLOR                                                                                                                                                                          | Matte slate                                                                                                                                                                                                                      |
| FRAME MATERIAL                                                                                                                                                                       | Steel                                                                                                                                                                                                                            |
| SHROUDS/GUARDS                                                                                                                                                                       | Drivetrain & resistance system                                                                                                                                                                                                   |
| FRAME DESIGN                                                                                                                                                                         | Parallel                                                                                                                                                                                                                         |
| ADJUSTMENT TYPE                                                                                                                                                                      | Dials & levers                                                                                                                                                                                                                   |
| POSTS & SLIDERS                                                                                                                                                                      | Aluminum, pin-to-lock adjustment                                                                                                                                                                                                 |
| USER ASSIST ADJUSTMENTS                                                                                                                                                              | No                                                                                                                                                                                                                               |
| Q FACTOR                                                                                                                                                                             | 155mm / 6.1"                                                                                                                                                                                                                     |
| CRANK TYPE                                                                                                                                                                           | CrMo 172,5mm / 6.79"                                                                                                                                                                                                             |
| PEDAL TYPE                                                                                                                                                                           | Dual-sided SPD & toe cage                                                                                                                                                                                                        |
| HANDLEBAR                                                                                                                                                                            | Ergo-formed, multi position, soft PVC                                                                                                                                                                                            |
|                                                                                                                                                                                      |                                                                                                                                                                                                                                  |
| HANDLEBAR ADJUSTMENTS                                                                                                                                                                | Vertical & horizontal                                                                                                                                                                                                            |
| HANDLEBAR ADJUSTMENTS<br>SADDLE                                                                                                                                                      | Unisex padded sport saddle                                                                                                                                                                                                       |
|                                                                                                                                                                                      | Unisex padded sport saddle<br>Vertical & horizontal                                                                                                                                                                              |
| SADDLE                                                                                                                                                                               | Unisex padded sport saddle<br>Vertical & horizontal<br>Dual, integrated on handlebar                                                                                                                                             |
| SADDLE SADDLE SADDLE                                                                                                                                                                 | Unisex padded sport saddle<br>Vertical & horizontal<br>Dual, integrated on handlebar<br>Oversized, hidden bolts & fixings                                                                                                        |
| SADDLE<br>SADDLE ADJUSTMENTS<br>WATER BOTTLE HOLDER                                                                                                                                  | Unisex padded sport saddle<br>Vertical & horizontal<br>Dual, integrated on handlebar                                                                                                                                             |
| SADDLE<br>SADDLE ADJUSTMENTS<br>WATER BOTTLE HOLDER<br>FRAME STABILIZER BARS                                                                                                         | Unisex padded sport saddle Vertical & horizontal Dual, integrated on handlebar Oversized, hidden bolts & fixings Molded form-fit with stretch plate 130 kg / 287 lbs                                                             |
| SADDLE SADDLE ADJUSTMENTS WATER BOTTLE HOLDER FRAME STABILIZER BARS PROTECTION & STRETCH PLATES MAX USER WEIGHT ASSEMBLED WEIGHT                                                     | Unisex padded sport saddle Vertical & horizontal Dual, integrated on handlebar Oversized, hidden bolts & fixings Molded form-fit with stretch plate 130 kg / 287 lbs 57 kg / 126 lbs                                             |
| SADDLE SADDLE ADJUSTMENTS WATER BOTTLE HOLDER FRAME STABILIZER BARS PROTECTION & STRETCH PLATES MAX USER WEIGHT                                                                      | Unisex padded sport saddle Vertical & horizontal Dual, integrated on handlebar Oversized, hidden bolts & fixings Molded form-fit with stretch plate 130 kg / 287 lbs                                                             |
| SADDLE SADDLE ADJUSTMENTS WATER BOTTLE HOLDER FRAME STABILIZER BARS PROTECTION & STRETCH PLATES MAX USER WEIGHT ASSEMBLED WEIGHT                                                     | Unisex padded sport saddle Vertical & horizontal Dual, integrated on handlebar Oversized, hidden bolts & fixings Molded form-fit with stretch plate 130 kg / 287 lbs 57 kg / 126 lbs                                             |
| SADDLE SADDLE ADJUSTMENTS WATER BOTTLE HOLDER FRAME STABILIZER BARS PROTECTION & STRETCH PLATES MAX USER WEIGHT ASSEMBLED WEIGHT ASSEMBLED DIMENSIONS LEVELING FEET TRANSPORT WHEELS | Unisex padded sport saddle Vertical & horizontal Dual, integrated on handlebar Oversized, hidden bolts & fixings Molded form-fit with stretch plate 130 kg / 287 lbs 57 kg / 126 lbs L120 x W52 x H110cm / 47.2"x20.5"x43.3" 4 2 |
| SADDLE SADDLE ADJUSTMENTS WATER BOTTLE HOLDER FRAME STABILIZER BARS PROTECTION & STRETCH PLATES MAX USER WEIGHT ASSEMBLED DIMENSIONS LEVELING FEET                                   | Unisex padded sport saddle Vertical & horizontal Dual, integrated on handlebar Oversized, hidden bolts & fixings Molded form-fit with stretch plate 130 kg / 287 lbs 57 kg / 126 lbs L120 x W52 x H110cm / 47.2"x20.5"x43.3" 4   |