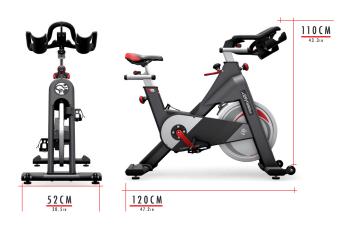

| POWER MEASUREMENT (WATT)                                                                                                                                                             | No                                                                                                                                                                                                                               |
|--------------------------------------------------------------------------------------------------------------------------------------------------------------------------------------|----------------------------------------------------------------------------------------------------------------------------------------------------------------------------------------------------------------------------------|
| COMPUTER                                                                                                                                                                             | ANT+ Computer (optional)                                                                                                                                                                                                         |
| COMPUTER POWER SUPPLY                                                                                                                                                                | Batteries                                                                                                                                                                                                                        |
| TRAINING INTENSITY GUIDE                                                                                                                                                             | No                                                                                                                                                                                                                               |
| CONNECT TECHNOLOGY                                                                                                                                                                   | No                                                                                                                                                                                                                               |
| WORKOUT TRACKING                                                                                                                                                                     | No                                                                                                                                                                                                                               |
| RESISTANCE SYSTEM                                                                                                                                                                    | Friction                                                                                                                                                                                                                         |
| EMERGENCY STOP                                                                                                                                                                       | Pull (EN-957-10)                                                                                                                                                                                                                 |
| FLYWHEEL                                                                                                                                                                             | Front, steel, 18 kg / 40 lbs                                                                                                                                                                                                     |
| DRIVETRAIN                                                                                                                                                                           | Poly-V belt                                                                                                                                                                                                                      |
| DRIVETRAIN GEAR RATIO                                                                                                                                                                | 1:3                                                                                                                                                                                                                              |
| FRAME COLOR                                                                                                                                                                          | Matte slate                                                                                                                                                                                                                      |
| FRAME MATERIAL                                                                                                                                                                       | Steel                                                                                                                                                                                                                            |
| SHROUDS/GUARDS                                                                                                                                                                       | Drivetrain & resistance system                                                                                                                                                                                                   |
| FRAME DESIGN                                                                                                                                                                         | Parallel                                                                                                                                                                                                                         |
| ADJUSTMENT TYPE                                                                                                                                                                      | Dials & levers                                                                                                                                                                                                                   |
| POSTS & SLIDERS                                                                                                                                                                      | Aluminum, pin-to-lock adjustment                                                                                                                                                                                                 |
| USER ASSIST ADJUSTMENTS                                                                                                                                                              | No                                                                                                                                                                                                                               |
| Q FACTOR                                                                                                                                                                             | 155mm / 6.1"                                                                                                                                                                                                                     |
| CRANK TYPE                                                                                                                                                                           | CrMo 172,5mm / 6.79"                                                                                                                                                                                                             |
| PEDAL TYPE                                                                                                                                                                           | Dual-sided SPD & toe cage                                                                                                                                                                                                        |
| HANDLEBAR                                                                                                                                                                            | Ergo-formed, multi position, soft PVC                                                                                                                                                                                            |
|                                                                                                                                                                                      |                                                                                                                                                                                                                                  |
| HANDLEBAR ADJUSTMENTS                                                                                                                                                                | Vertical & horizontal                                                                                                                                                                                                            |
| HANDLEBAR ADJUSTMENTS<br>SADDLE                                                                                                                                                      | Unisex padded sport saddle                                                                                                                                                                                                       |
|                                                                                                                                                                                      | Unisex padded sport saddle<br>Vertical & horizontal                                                                                                                                                                              |
| SADDLE                                                                                                                                                                               | Unisex padded sport saddle<br>Vertical & horizontal<br>Dual, integrated on handlebar                                                                                                                                             |
| SADDLE SADDLE SADDLE                                                                                                                                                                 | Unisex padded sport saddle<br>Vertical & horizontal<br>Dual, integrated on handlebar<br>Oversized, hidden bolts & fixings                                                                                                        |
| SADDLE<br>SADDLE ADJUSTMENTS<br>WATER BOTTLE HOLDER                                                                                                                                  | Unisex padded sport saddle<br>Vertical & horizontal<br>Dual, integrated on handlebar                                                                                                                                             |
| SADDLE<br>SADDLE ADJUSTMENTS<br>WATER BOTTLE HOLDER<br>FRAME STABILIZER BARS                                                                                                         | Unisex padded sport saddle Vertical & horizontal Dual, integrated on handlebar Oversized, hidden bolts & fixings Molded form-fit with stretch plate 130 kg / 287 lbs                                                             |
| SADDLE SADDLE ADJUSTMENTS WATER BOTTLE HOLDER FRAME STABILIZER BARS PROTECTION & STRETCH PLATES MAX USER WEIGHT ASSEMBLED WEIGHT                                                     | Unisex padded sport saddle Vertical & horizontal Dual, integrated on handlebar Oversized, hidden bolts & fixings Molded form-fit with stretch plate 130 kg / 287 lbs 57 kg / 126 lbs                                             |
| SADDLE SADDLE ADJUSTMENTS WATER BOTTLE HOLDER FRAME STABILIZER BARS PROTECTION & STRETCH PLATES MAX USER WEIGHT                                                                      | Unisex padded sport saddle Vertical & horizontal Dual, integrated on handlebar Oversized, hidden bolts & fixings Molded form-fit with stretch plate 130 kg / 287 lbs                                                             |
| SADDLE SADDLE ADJUSTMENTS WATER BOTTLE HOLDER FRAME STABILIZER BARS PROTECTION & STRETCH PLATES MAX USER WEIGHT ASSEMBLED WEIGHT                                                     | Unisex padded sport saddle Vertical & horizontal Dual, integrated on handlebar Oversized, hidden bolts & fixings Molded form-fit with stretch plate 130 kg / 287 lbs 57 kg / 126 lbs                                             |
| SADDLE SADDLE ADJUSTMENTS WATER BOTTLE HOLDER FRAME STABILIZER BARS PROTECTION & STRETCH PLATES MAX USER WEIGHT ASSEMBLED WEIGHT ASSEMBLED DIMENSIONS LEVELING FEET TRANSPORT WHEELS | Unisex padded sport saddle Vertical & horizontal Dual, integrated on handlebar Oversized, hidden bolts & fixings Molded form-fit with stretch plate 130 kg / 287 lbs 57 kg / 126 lbs L120 x W52 x H110cm / 47.2"x20.5"x43.3" 4 2 |
| SADDLE SADDLE ADJUSTMENTS WATER BOTTLE HOLDER FRAME STABILIZER BARS PROTECTION & STRETCH PLATES MAX USER WEIGHT ASSEMBLED DIMENSIONS LEVELING FEET                                   | Unisex padded sport saddle Vertical & horizontal Dual, integrated on handlebar Oversized, hidden bolts & fixings Molded form-fit with stretch plate 130 kg / 287 lbs 57 kg / 126 lbs L120 x W52 x H110cm / 47.2"x20.5"x43.3" 4   |