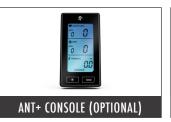

| POWER MEASUREMENT (WATT)                                                                                                                                                             | No                                                                                                                                                                                                                               |
|--------------------------------------------------------------------------------------------------------------------------------------------------------------------------------------|----------------------------------------------------------------------------------------------------------------------------------------------------------------------------------------------------------------------------------|
| COMPUTER                                                                                                                                                                             | ANT+ Computer (optional)                                                                                                                                                                                                         |
| COMPUTER POWER SUPPLY                                                                                                                                                                | Batteries                                                                                                                                                                                                                        |
| TRAINING INTENSITY GUIDE                                                                                                                                                             | No                                                                                                                                                                                                                               |
| CONNECT TECHNOLOGY                                                                                                                                                                   | No                                                                                                                                                                                                                               |
| WORKOUT TRACKING                                                                                                                                                                     | No                                                                                                                                                                                                                               |
| RESISTANCE SYSTEM                                                                                                                                                                    | Friction                                                                                                                                                                                                                         |
| EMERGENCY STOP                                                                                                                                                                       | Pull (EN-957-10)                                                                                                                                                                                                                 |
| FLYWHEEL                                                                                                                                                                             | Front, steel, 18 kg / 40 lbs                                                                                                                                                                                                     |
| DRIVETRAIN                                                                                                                                                                           | Poly-V belt                                                                                                                                                                                                                      |
| DRIVETRAIN GEAR RATIO                                                                                                                                                                | 1:3                                                                                                                                                                                                                              |
| FRAME COLOR                                                                                                                                                                          | Matte slate                                                                                                                                                                                                                      |
| FRAME MATERIAL                                                                                                                                                                       | Steel                                                                                                                                                                                                                            |
| SHROUDS/GUARDS                                                                                                                                                                       | Drivetrain & resistance system                                                                                                                                                                                                   |
| FRAME DESIGN                                                                                                                                                                         | Parallel                                                                                                                                                                                                                         |
| ADJUSTMENT TYPE                                                                                                                                                                      | Dials & levers                                                                                                                                                                                                                   |
| POSTS & SLIDERS                                                                                                                                                                      | Aluminum, pin-to-lock adjustment                                                                                                                                                                                                 |
| USER ASSIST ADJUSTMENTS                                                                                                                                                              | No                                                                                                                                                                                                                               |
| Q FACTOR                                                                                                                                                                             | 155mm / 6.1"                                                                                                                                                                                                                     |
| CRANK TYPE                                                                                                                                                                           | CrMo 172,5mm / 6.79"                                                                                                                                                                                                             |
| PEDAL TYPE                                                                                                                                                                           | Dual-sided SPD & toe cage                                                                                                                                                                                                        |
| HANDLEBAR                                                                                                                                                                            | Ergo-formed, multi position, soft PVC                                                                                                                                                                                            |
|                                                                                                                                                                                      |                                                                                                                                                                                                                                  |
| HANDLEBAR ADJUSTMENTS                                                                                                                                                                | Vertical & horizontal                                                                                                                                                                                                            |
| HANDLEBAR ADJUSTMENTS<br>SADDLE                                                                                                                                                      | Unisex padded sport saddle                                                                                                                                                                                                       |
|                                                                                                                                                                                      | Unisex padded sport saddle<br>Vertical & horizontal                                                                                                                                                                              |
| SADDLE                                                                                                                                                                               | Unisex padded sport saddle<br>Vertical & horizontal<br>Dual, integrated on handlebar                                                                                                                                             |
| SADDLE SADDLE SADDLE                                                                                                                                                                 | Unisex padded sport saddle<br>Vertical & horizontal<br>Dual, integrated on handlebar<br>Oversized, hidden bolts & fixings                                                                                                        |
| SADDLE<br>SADDLE ADJUSTMENTS<br>WATER BOTTLE HOLDER                                                                                                                                  | Unisex padded sport saddle<br>Vertical & horizontal<br>Dual, integrated on handlebar                                                                                                                                             |
| SADDLE<br>SADDLE ADJUSTMENTS<br>WATER BOTTLE HOLDER<br>FRAME STABILIZER BARS                                                                                                         | Unisex padded sport saddle Vertical & horizontal Dual, integrated on handlebar Oversized, hidden bolts & fixings Molded form-fit with stretch plate 130 kg / 287 lbs                                                             |
| SADDLE SADDLE ADJUSTMENTS WATER BOTTLE HOLDER FRAME STABILIZER BARS PROTECTION & STRETCH PLATES MAX USER WEIGHT ASSEMBLED WEIGHT                                                     | Unisex padded sport saddle Vertical & horizontal Dual, integrated on handlebar Oversized, hidden bolts & fixings Molded form-fit with stretch plate 130 kg / 287 lbs 57 kg / 126 lbs                                             |
| SADDLE SADDLE ADJUSTMENTS WATER BOTTLE HOLDER FRAME STABILIZER BARS PROTECTION & STRETCH PLATES MAX USER WEIGHT                                                                      | Unisex padded sport saddle Vertical & horizontal Dual, integrated on handlebar Oversized, hidden bolts & fixings Molded form-fit with stretch plate 130 kg / 287 lbs                                                             |
| SADDLE SADDLE ADJUSTMENTS WATER BOTTLE HOLDER FRAME STABILIZER BARS PROTECTION & STRETCH PLATES MAX USER WEIGHT ASSEMBLED WEIGHT                                                     | Unisex padded sport saddle Vertical & horizontal Dual, integrated on handlebar Oversized, hidden bolts & fixings Molded form-fit with stretch plate 130 kg / 287 lbs 57 kg / 126 lbs                                             |
| SADDLE SADDLE ADJUSTMENTS WATER BOTTLE HOLDER FRAME STABILIZER BARS PROTECTION & STRETCH PLATES MAX USER WEIGHT ASSEMBLED WEIGHT ASSEMBLED DIMENSIONS LEVELING FEET TRANSPORT WHEELS | Unisex padded sport saddle Vertical & horizontal Dual, integrated on handlebar Oversized, hidden bolts & fixings Molded form-fit with stretch plate 130 kg / 287 lbs 57 kg / 126 lbs L120 x W52 x H110cm / 47.2"x20.5"x43.3" 4 2 |
| SADDLE SADDLE ADJUSTMENTS WATER BOTTLE HOLDER FRAME STABILIZER BARS PROTECTION & STRETCH PLATES MAX USER WEIGHT ASSEMBLED DIMENSIONS LEVELING FEET                                   | Unisex padded sport saddle Vertical & horizontal Dual, integrated on handlebar Oversized, hidden bolts & fixings Molded form-fit with stretch plate 130 kg / 287 lbs 57 kg / 126 lbs L120 x W52 x H110cm / 47.2"x20.5"x43.3" 4   |