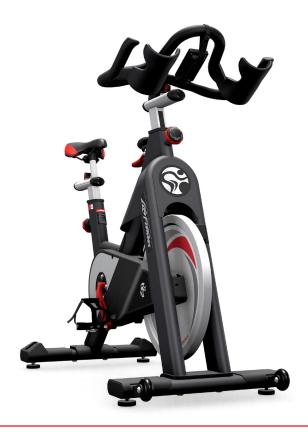

## **IC3 INDOOR CYCLE**



















## IC3 INDOOR CYCLE SPECIFICATIONS



## \*WARRANTY

| 10 YEARS                                                                                         | Frame construction and welding                                                                                                                                                                                 |  |
|--------------------------------------------------------------------------------------------------|----------------------------------------------------------------------------------------------------------------------------------------------------------------------------------------------------------------|--|
| 3 YEARS                                                                                          | Ha