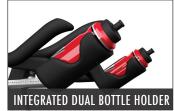

| POWER MEASUREMENT (WATT)                                                                                                                                                             | No                                                                                                                                                                                                                               |
|--------------------------------------------------------------------------------------------------------------------------------------------------------------------------------------|----------------------------------------------------------------------------------------------------------------------------------------------------------------------------------------------------------------------------------|
| COMPUTER                                                                                                                                                                             | ANT+ Computer (optional)                                                                                                                                                                                                         |
| COMPUTER POWER SUPPLY                                                                                                                                                                | Batteries                                                                                                                                                                                                                        |
| TRAINING INTENSITY GUIDE                                                                                                                                                             | No                                                                                                                                                                                                                               |
| CONNECT TECHNOLOGY                                                                                                                                                                   | No                                                                                                                                                                                                                               |
| WORKOUT TRACKING                                                                                                                                                                     | No                                                                                                                                                                                                                               |
| RESISTANCE SYSTEM                                                                                                                                                                    | Friction                                                                                                                                                                                                                         |
| EMERGENCY STOP                                                                                                                                                                       | Pull (EN-957-10)                                                                                                                                                                                                                 |
| FLYWHEEL                                                                                                                                                                             | Front, steel, 18 kg / 40 lbs                                                                                                                                                                                                     |
| DRIVETRAIN                                                                                                                                                                           | Poly-V belt                                                                                                                                                                                                                      |
| DRIVETRAIN GEAR RATIO                                                                                                                                                                | 1:3                                                                                                                                                                                                                              |
| FRAME COLOR                                                                                                                                                                          | Matte slate                                                                                                                                                                                                                      |
| FRAME MATERIAL                                                                                                                                                                       | Steel                                                                                                                                                                                                                            |
| SHROUDS/GUARDS                                                                                                                                                                       | Drivetrain & resistance system                                                                                                                                                                                                   |
| FRAME DESIGN                                                                                                                                                                         | Parallel                                                                                                                                                                                                                         |
| ADJUSTMENT TYPE                                                                                                                                                                      | Dials & levers                                                                                                                                                                                                                   |
| POSTS & SLIDERS                                                                                                                                                                      | Aluminum, pin-to-lock adjustment                                                                                                                                                                                                 |
| USER ASSIST ADJUSTMENTS                                                                                                                                                              | No                                                                                                                                                                                                                               |
| Q FACTOR                                                                                                                                                                             | 155mm / 6.1"                                                                                                                                                                                                                     |
| CRANK TYPE                                                                                                                                                                           | CrMo 172,5mm / 6.79"                                                                                                                                                                                                             |
| PEDAL TYPE                                                                                                                                                                           | Dual-sided SPD & toe cage                                                                                                                                                                                                        |
| HANDLEBAR                                                                                                                                                                            | Ergo-formed, multi position, soft PVC                                                                                                                                                                                            |
|                                                                                                                                                                                      |                                                                                                                                                                                                                                  |
| HANDLEBAR ADJUSTMENTS                                                                                                                                                                | Vertical & horizontal                                                                                                                                                                                                            |
| HANDLEBAR ADJUSTMENTS<br>SADDLE                                                                                                                                                      | Unisex padded sport saddle                                                                                                                                                                                                       |
|                                                                                                                                                                                      | Unisex padded sport saddle<br>Vertical & horizontal                                                                                                                                                                              |
| SADDLE                                                                                                                                                                               | Unisex padded sport saddle<br>Vertical & horizontal<br>Dual, integrated on handlebar                                                                                                                                             |
| SADDLE SADDLE SADDLE                                                                                                                                                                 | Unisex padded sport saddle<br>Vertical & horizontal<br>Dual, integrated on handlebar<br>Oversized, hidden bolts & fixings                                                                                                        |
| SADDLE<br>SADDLE ADJUSTMENTS<br>WATER BOTTLE HOLDER                                                                                                                                  | Unisex padded sport saddle<br>Vertical & horizontal<br>Dual, integrated on handlebar                                                                                                                                             |
| SADDLE<br>SADDLE ADJUSTMENTS<br>WATER BOTTLE HOLDER<br>FRAME STABILIZER BARS                                                                                                         | Unisex padded sport saddle Vertical & horizontal Dual, integrated on handlebar Oversized, hidden bolts & fixings Molded form-fit with stretch plate 130 kg / 287 lbs                                                             |
| SADDLE SADDLE ADJUSTMENTS WATER BOTTLE HOLDER FRAME STABILIZER BARS PROTECTION & STRETCH PLATES MAX USER WEIGHT ASSEMBLED WEIGHT                                                     | Unisex padded sport saddle Vertical & horizontal Dual, integrated on handlebar Oversized, hidden bolts & fixings Molded form-fit with stretch plate 130 kg / 287 lbs 57 kg / 126 lbs                                             |
| SADDLE SADDLE ADJUSTMENTS WATER BOTTLE HOLDER FRAME STABILIZER BARS PROTECTION & STRETCH PLATES MAX USER WEIGHT                                                                      | Unisex padded sport saddle Vertical & horizontal Dual, integrated on handlebar Oversized, hidden bolts & fixings Molded form-fit with stretch plate 130 kg / 287 lbs                                                             |
| SADDLE SADDLE ADJUSTMENTS WATER BOTTLE HOLDER FRAME STABILIZER BARS PROTECTION & STRETCH PLATES MAX USER WEIGHT ASSEMBLED WEIGHT                                                     | Unisex padded sport saddle Vertical & horizontal Dual, integrated on handlebar Oversized, hidden bolts & fixings Molded form-fit with stretch plate 130 kg / 287 lbs 57 kg / 126 lbs                                             |
| SADDLE SADDLE ADJUSTMENTS WATER BOTTLE HOLDER FRAME STABILIZER BARS PROTECTION & STRETCH PLATES MAX USER WEIGHT ASSEMBLED WEIGHT ASSEMBLED DIMENSIONS LEVELING FEET TRANSPORT WHEELS | Unisex padded sport saddle Vertical & horizontal Dual, integrated on handlebar Oversized, hidden bolts & fixings Molded form-fit with stretch plate 130 kg / 287 lbs 57 kg / 126 lbs L120 x W52 x H110cm / 47.2"x20.5"x43.3" 4 2 |
| SADDLE SADDLE ADJUSTMENTS WATER BOTTLE HOLDER FRAME STABILIZER BARS PROTECTION & STRETCH PLATES MAX USER WEIGHT ASSEMBLED DIMENSIONS LEVELING FEET                                   | Unisex padded sport saddle Vertical & horizontal Dual, integrated on handlebar Oversized, hidden bolts & fixings Molded form-fit with stretch plate 130 kg / 287 lbs 57 kg / 126 lbs L120 x W52 x H110cm / 47.2"x20.5"x43.3" 4   |