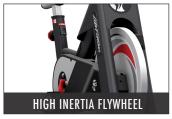

| POWER MEASUREMENT (WATT)                                                                                                                                                             | No                                                                                                                                                                                                                               |
|--------------------------------------------------------------------------------------------------------------------------------------------------------------------------------------|----------------------------------------------------------------------------------------------------------------------------------------------------------------------------------------------------------------------------------|
| COMPUTER                                                                                                                                                                             | ANT+ Computer (optional)                                                                                                                                                                                                         |
| COMPUTER POWER SUPPLY                                                                                                                                                                | Batteries                                                                                                                                                                                                                        |
| TRAINING INTENSITY GUIDE                                                                                                                                                             | No                                                                                                                                                                                                                               |
| CONNECT TECHNOLOGY                                                                                                                                                                   | No                                                                                                                                                                                                                               |
| WORKOUT TRACKING                                                                                                                                                                     | No                                                                                                                                                                                                                               |
| RESISTANCE SYSTEM                                                                                                                                                                    | Friction                                                                                                                                                                                                                         |
| EMERGENCY STOP                                                                                                                                                                       | Pull (EN-957-10)                                                                                                                                                                                                                 |
| FLYWHEEL                                                                                                                                                                             | Front, steel, 18 kg / 40 lbs                                                                                                                                                                                                     |
| DRIVETRAIN                                                                                                                                                                           | Poly-V belt                                                                                                                                                                                                                      |
| DRIVETRAIN GEAR RATIO                                                                                                                                                                | 1:3                                                                                                                                                                                                                              |
| FRAME COLOR                                                                                                                                                                          | Matte slate                                                                                                                                                                                                                      |
| FRAME MATERIAL                                                                                                                                                                       | Steel                                                                                                                                                                                                                            |
| SHROUDS/GUARDS                                                                                                                                                                       | Drivetrain & resistance system                                                                                                                                                                                                   |
| FRAME DESIGN                                                                                                                                                                         | Parallel                                                                                                                                                                                                                         |
| ADJUSTMENT TYPE                                                                                                                                                                      | Dials & levers                                                                                                                                                                                                                   |
| POSTS & SLIDERS                                                                                                                                                                      | Aluminum, pin-to-lock adjustment                                                                                                                                                                                                 |
| USER ASSIST ADJUSTMENTS                                                                                                                                                              | No                                                                                                                                                                                                                               |
| Q FACTOR                                                                                                                                                                             | 155mm / 6.1"                                                                                                                                                                                                                     |
| CRANK TYPE                                                                                                                                                                           | CrMo 172,5mm / 6.79"                                                                                                                                                                                                             |
| PEDAL TYPE                                                                                                                                                                           | Dual-sided SPD & toe cage                                                                                                                                                                                                        |
| HANDLEBAR                                                                                                                                                                            | Ergo-formed, multi position, soft PVC                                                                                                                                                                                            |
|                                                                                                                                                                                      |                                                                                                                                                                                                                                  |
| HANDLEBAR ADJUSTMENTS                                                                                                                                                                | Vertical & horizontal                                                                                                                                                                                                            |
| HANDLEBAR ADJUSTMENTS<br>SADDLE                                                                                                                                                      | Unisex padded sport saddle                                                                                                                                                                                                       |
|                                                                                                                                                                                      | Unisex padded sport saddle<br>Vertical & horizontal                                                                                                                                                                              |
| SADDLE                                                                                                                                                                               | Unisex padded sport saddle<br>Vertical & horizontal<br>Dual, integrated on handlebar                                                                                                                                             |
| SADDLE SADDLE SADDLE                                                                                                                                                                 | Unisex padded sport saddle<br>Vertical & horizontal<br>Dual, integrated on handlebar<br>Oversized, hidden bolts & fixings                                                                                                        |
| SADDLE<br>SADDLE ADJUSTMENTS<br>WATER BOTTLE HOLDER                                                                                                                                  | Unisex padded sport saddle<br>Vertical & horizontal<br>Dual, integrated on handlebar                                                                                                                                             |
| SADDLE<br>SADDLE ADJUSTMENTS<br>WATER BOTTLE HOLDER<br>FRAME STABILIZER BARS                                                                                                         | Unisex padded sport saddle Vertical & horizontal Dual, integrated on handlebar Oversized, hidden bolts & fixings Molded form-fit with stretch plate 130 kg / 287 lbs                                                             |
| SADDLE SADDLE ADJUSTMENTS WATER BOTTLE HOLDER FRAME STABILIZER BARS PROTECTION & STRETCH PLATES MAX USER WEIGHT ASSEMBLED WEIGHT                                                     | Unisex padded sport saddle Vertical & horizontal Dual, integrated on handlebar Oversized, hidden bolts & fixings Molded form-fit with stretch plate 130 kg / 287 lbs 57 kg / 126 lbs                                             |
| SADDLE SADDLE ADJUSTMENTS WATER BOTTLE HOLDER FRAME STABILIZER BARS PROTECTION & STRETCH PLATES MAX USER WEIGHT                                                                      | Unisex padded sport saddle Vertical & horizontal Dual, integrated on handlebar Oversized, hidden bolts & fixings Molded form-fit with stretch plate 130 kg / 287 lbs                                                             |
| SADDLE SADDLE ADJUSTMENTS WATER BOTTLE HOLDER FRAME STABILIZER BARS PROTECTION & STRETCH PLATES MAX USER WEIGHT ASSEMBLED WEIGHT                                                     | Unisex padded sport saddle Vertical & horizontal Dual, integrated on handlebar Oversized, hidden bolts & fixings Molded form-fit with stretch plate 130 kg / 287 lbs 57 kg / 126 lbs                                             |
| SADDLE SADDLE ADJUSTMENTS WATER BOTTLE HOLDER FRAME STABILIZER BARS PROTECTION & STRETCH PLATES MAX USER WEIGHT ASSEMBLED WEIGHT ASSEMBLED DIMENSIONS LEVELING FEET TRANSPORT WHEELS | Unisex padded sport saddle Vertical & horizontal Dual, integrated on handlebar Oversized, hidden bolts & fixings Molded form-fit with stretch plate 130 kg / 287 lbs 57 kg / 126 lbs L120 x W52 x H110cm / 47.2"x20.5"x43.3" 4 2 |
| SADDLE SADDLE ADJUSTMENTS WATER BOTTLE HOLDER FRAME STABILIZER BARS PROTECTION & STRETCH PLATES MAX USER WEIGHT ASSEMBLED DIMENSIONS LEVELING FEET                                   | Unisex padded sport saddle Vertical & horizontal Dual, integrated on handlebar Oversized, hidden bolts & fixings Molded form-fit with stretch plate 130 kg / 287 lbs 57 kg / 126 lbs L120 x W52 x H110cm / 47.2"x20.5"x43.3" 4   |