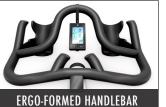

| POWER MEASUREMENT (WATT)                                                                                                                                                             | No                                                                                                                                                                                                                               |
|--------------------------------------------------------------------------------------------------------------------------------------------------------------------------------------|----------------------------------------------------------------------------------------------------------------------------------------------------------------------------------------------------------------------------------|
| COMPUTER                                                                                                                                                                             | ANT+ Computer (optional)                                                                                                                                                                                                         |
| COMPUTER POWER SUPPLY                                                                                                                                                                | Batteries                                                                                                                                                                                                                        |
| TRAINING INTENSITY GUIDE                                                                                                                                                             | No                                                                                                                                                                                                                               |
| CONNECT TECHNOLOGY                                                                                                                                                                   | No                                                                                                                                                                                                                               |
| WORKOUT TRACKING                                                                                                                                                                     | No                                                                                                                                                                                                                               |
| RESISTANCE SYSTEM                                                                                                                                                                    | Friction                                                                                                                                                                                                                         |
| EMERGENCY STOP                                                                                                                                                                       | Pull (EN-957-10)                                                                                                                                                                                                                 |
| FLYWHEEL                                                                                                                                                                             | Front, steel, 18 kg / 40 lbs                                                                                                                                                                                                     |
| DRIVETRAIN                                                                                                                                                                           | Poly-V belt                                                                                                                                                                                                                      |
| DRIVETRAIN GEAR RATIO                                                                                                                                                                | 1:3                                                                                                                                                                                                                              |
| FRAME COLOR                                                                                                                                                                          | Matte slate                                                                                                                                                                                                                      |
| FRAME MATERIAL                                                                                                                                                                       | Steel                                                                                                                                                                                                                            |
| SHROUDS/GUARDS                                                                                                                                                                       | Drivetrain & resistance system                                                                                                                                                                                                   |
| FRAME DESIGN                                                                                                                                                                         | Parallel                                                                                                                                                                                                                         |
| ADJUSTMENT TYPE                                                                                                                                                                      | Dials & levers                                                                                                                                                                                                                   |
| POSTS & SLIDERS                                                                                                                                                                      | Aluminum, pin-to-lock adjustment                                                                                                                                                                                                 |
| USER ASSIST ADJUSTMENTS                                                                                                                                                              | No                                                                                                                                                                                                                               |
| Q FACTOR                                                                                                                                                                             | 155mm / 6.1"                                                                                                                                                                                                                     |
| CRANK TYPE                                                                                                                                                                           | CrMo 172,5mm / 6.79"                                                                                                                                                                                                             |
| PEDAL TYPE                                                                                                                                                                           | Dual-sided SPD & toe cage                                                                                                                                                                                                        |
| HANDLEBAR                                                                                                                                                                            | Ergo-formed, multi position, soft PVC                                                                                                                                                                                            |
|                                                                                                                                                                                      |                                                                                                                                                                                                                                  |
| HANDLEBAR ADJUSTMENTS                                                                                                                                                                | Vertical & horizontal                                                                                                                                                                                                            |
| HANDLEBAR ADJUSTMENTS<br>SADDLE                                                                                                                                                      | Unisex padded sport saddle                                                                                                                                                                                                       |
|                                                                                                                                                                                      | Unisex padded sport saddle<br>Vertical & horizontal                                                                                                                                                                              |
| SADDLE                                                                                                                                                                               | Unisex padded sport saddle<br>Vertical & horizontal<br>Dual, integrated on handlebar                                                                                                                                             |
| SADDLE SADDLE SADDLE                                                                                                                                                                 | Unisex padded sport saddle<br>Vertical & horizontal<br>Dual, integrated on handlebar<br>Oversized, hidden bolts & fixings                                                                                                        |
| SADDLE<br>SADDLE ADJUSTMENTS<br>WATER BOTTLE HOLDER                                                                                                                                  | Unisex padded sport saddle<br>Vertical & horizontal<br>Dual, integrated on handlebar                                                                                                                                             |
| SADDLE<br>SADDLE ADJUSTMENTS<br>WATER BOTTLE HOLDER<br>FRAME STABILIZER BARS                                                                                                         | Unisex padded sport saddle Vertical & horizontal Dual, integrated on handlebar Oversized, hidden bolts & fixings Molded form-fit with stretch plate 130 kg / 287 lbs                                                             |
| SADDLE SADDLE ADJUSTMENTS WATER BOTTLE HOLDER FRAME STABILIZER BARS PROTECTION & STRETCH PLATES MAX USER WEIGHT ASSEMBLED WEIGHT                                                     | Unisex padded sport saddle Vertical & horizontal Dual, integrated on handlebar Oversized, hidden bolts & fixings Molded form-fit with stretch plate 130 kg / 287 lbs 57 kg / 126 lbs                                             |
| SADDLE SADDLE ADJUSTMENTS WATER BOTTLE HOLDER FRAME STABILIZER BARS PROTECTION & STRETCH PLATES MAX USER WEIGHT                                                                      | Unisex padded sport saddle Vertical & horizontal Dual, integrated on handlebar Oversized, hidden bolts & fixings Molded form-fit with stretch plate 130 kg / 287 lbs                                                             |
| SADDLE SADDLE ADJUSTMENTS WATER BOTTLE HOLDER FRAME STABILIZER BARS PROTECTION & STRETCH PLATES MAX USER WEIGHT ASSEMBLED WEIGHT                                                     | Unisex padded sport saddle Vertical & horizontal Dual, integrated on handlebar Oversized, hidden bolts & fixings Molded form-fit with stretch plate 130 kg / 287 lbs 57 kg / 126 lbs                                             |
| SADDLE SADDLE ADJUSTMENTS WATER BOTTLE HOLDER FRAME STABILIZER BARS PROTECTION & STRETCH PLATES MAX USER WEIGHT ASSEMBLED WEIGHT ASSEMBLED DIMENSIONS LEVELING FEET TRANSPORT WHEELS | Unisex padded sport saddle Vertical & horizontal Dual, integrated on handlebar Oversized, hidden bolts & fixings Molded form-fit with stretch plate 130 kg / 287 lbs 57 kg / 126 lbs L120 x W52 x H110cm / 47.2"x20.5"x43.3" 4 2 |
| SADDLE SADDLE ADJUSTMENTS WATER BOTTLE HOLDER FRAME STABILIZER BARS PROTECTION & STRETCH PLATES MAX USER WEIGHT ASSEMBLED DIMENSIONS LEVELING FEET                                   | Unisex padded sport saddle Vertical & horizontal Dual, integrated on handlebar Oversized, hidden bolts & fixings Molded form-fit with stretch plate 130 kg / 287 lbs 57 kg / 126 lbs L120 x W52 x H110cm / 47.2"x20.5"x43.3" 4   |